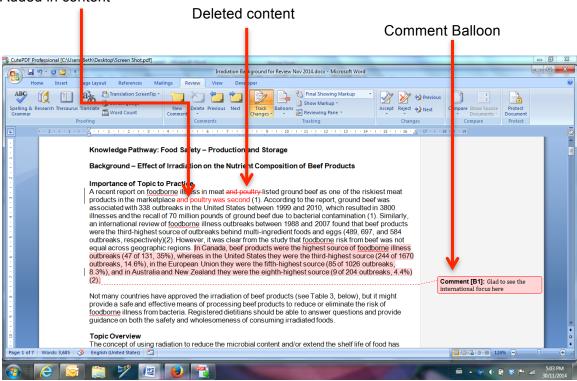

## Looking more closely at the Review Options:

There is also Preferences in the list for Show Markup – you can choose colours etc.

This is what a WORD page looks like when you are using Track Changes: Added in content

## Looking more closely at the Review Options:

| New – add a Commer                                                                                                      | 11                         |                                                                                                             |                                                                                                                                                                                  |  |
|-------------------------------------------------------------------------------------------------------------------------|----------------------------|-------------------------------------------------------------------------------------------------------------|----------------------------------------------------------------------------------------------------------------------------------------------------------------------------------|--|
|                                                                                                                         | Ba                         | •                                                                                                           | he icon – it should be highlighted<br>Ily Comments and Formatting in<br>highlighted                                                                                              |  |
|                                                                                                                         |                            | you w<br>show:<br>Deletio                                                                                   | Warkup – Clicking on the down arrow<br>vill see what options you can choose<br>: Comments, Ink, Insertions and<br>ions, Formatting, Markup Area<br>ight – all should be checked. |  |
|                                                                                                                         | D cument2                  | Microsoft Word                                                                                              |                                                                                                                                                                                  |  |
| Irradiation Bac                                                                                                         | kground for Revi           | w Nov 2014.docx - Mic osoft W                                                                               | Word                                                                                                                                                                             |  |
| ings 🗸 Review View Devel                                                                                                | oper                       |                                                                                                             |                                                                                                                                                                                  |  |
| New Delete Previous Next<br>Comment<br>Comments                                                                         | Track Ballo<br>Changes * * | <ul> <li>Final Showing Varkup</li> <li>Show Markup *</li> <li>Reviewing Pane *</li> <li>Tracking</li> </ul> | Accept Reject Next<br>Changes                                                                                                                                                    |  |
| 2 • 1 • 3 • 1 • 4 • 1 • 5 • 1 • 6 • 1 • 7 • 1 • 8 • 1 • 9 • 1 • 10 • 1 • 11 • 1 • 12 • 1 • 13 • 1 • 14 • 1 • 15 • 1 • 1 |                            |                                                                                                             |                                                                                                                                                                                  |  |

This is what a WORD page looks like when you are using Track Changes: Added in content