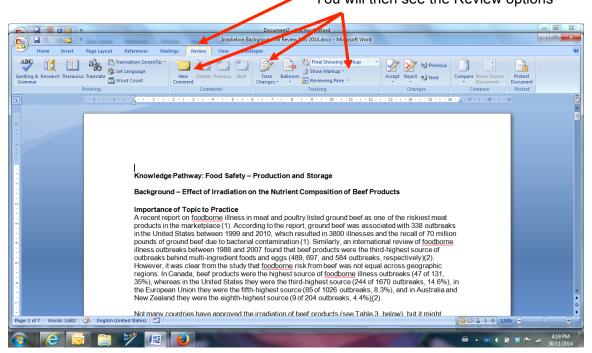

## **PC Users**

With the WORD document open in WORD - click on Review on the document toolbar You will then see the Review options

## Looking more closely at the Review Options:

| New – add a Commer                                                                                                      | 11                         |                                                                                                             |                                                                                                                                                                                  |  |
|-------------------------------------------------------------------------------------------------------------------------|----------------------------|-------------------------------------------------------------------------------------------------------------|----------------------------------------------------------------------------------------------------------------------------------------------------------------------------------|--|
|                                                                                                                         | Ba                         | •                                                                                                           | he icon – it should be highlighted<br>Ily Comments and Formatting in<br>highlighted                                                                                              |  |
|                                                                                                                         |                            | you w<br>show:<br>Deletio                                                                                   | Warkup – Clicking on the down arrow<br>vill see what options you can choose<br>: Comments, Ink, Insertions and<br>ions, Formatting, Markup Area<br>ight – all should be checked. |  |
|                                                                                                                         | D cument2                  | Microsoft Word                                                                                              |                                                                                                                                                                                  |  |
| Irradiation Bac                                                                                                         | kground for Revi           | w Nov 2014.docx - Mic osoft W                                                                               | Word                                                                                                                                                                             |  |
| ings 🗸 Review View Devel                                                                                                | oper                       |                                                                                                             |                                                                                                                                                                                  |  |
| New Delete Previous Next<br>Comment<br>Comments                                                                         | Track Ballo<br>Changes * * | <ul> <li>Final Showing Varkup</li> <li>Show Markup *</li> <li>Reviewing Pane *</li> <li>Tracking</li> </ul> | Accept Reject Next<br>Changes                                                                                                                                                    |  |
| 2 • 1 • 3 • 1 • 4 • 1 • 5 • 1 • 6 • 1 • 7 • 1 • 8 • 1 • 9 • 1 • 10 • 1 • 11 • 1 • 12 • 1 • 13 • 1 • 14 • 1 • 15 • 1 • 1 |                            |                                                                                                             |                                                                                                                                                                                  |  |