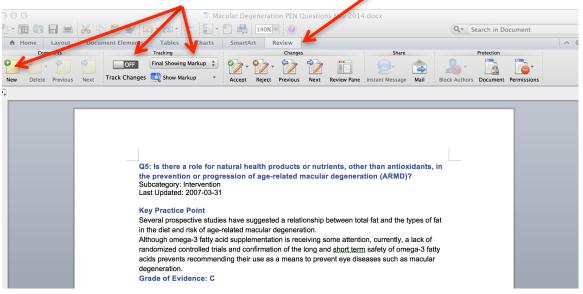

## **MAC Users**

With the WORD document open in WORD – click on Review on the document toolbar You will then see the Review options: