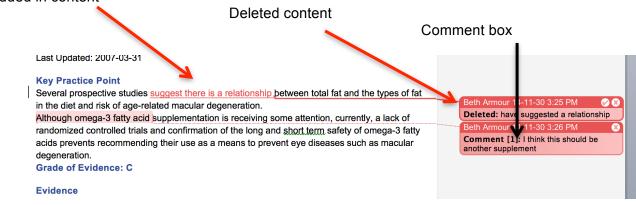

This is what a WORD page looks like when you are using Track Changes: Added in content