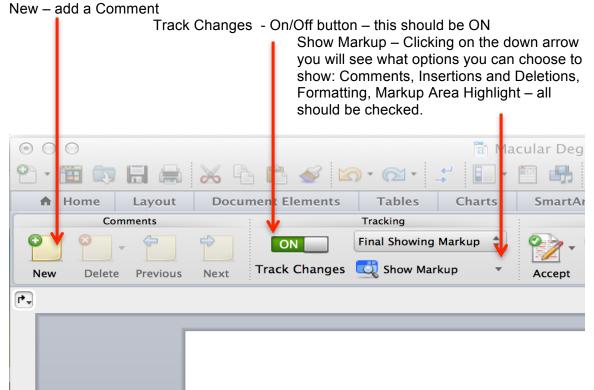

## Looking more closely at the Review Options:

There is also Preferences in the list for Show Markup – you can choose colours etc.

This is what a WORD page looks like when you are using Track Changes: Added in content